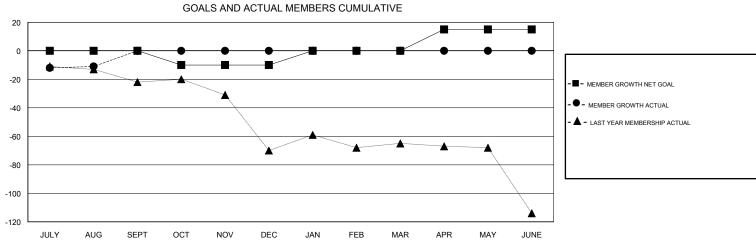

## MONTHLY MEMBERSHIP PROGRESS REPORT

District 1 M

Results as of: 08/31/2017

| DROPPED CLUBS: 1  DROPPED MEMBERS |    | 9 CLUBS OF 64 ADDED 1 OR MORE<br>NEW MEMBERS | GENDER DISTRIBUTION  MALE 1,392 (82.96%)  FEMALE 286 (17.04%)  Women Percentage Fiscal Year Goal: 20% |     |
|-----------------------------------|----|----------------------------------------------|-------------------------------------------------------------------------------------------------------|-----|
| DECEASED                          | 3  | CLICK HERE FOR CUMULATIVE  MEMBERSHIP DATA   | TOTAL FAMILY UNIT MEMBERS                                                                             | 189 |
| CLUB CANCELLED                    | 0  |                                              | 5.0000005055555505000000000000000000000                                                               | 96  |
| OTHER                             | 17 |                                              | FAMILY MEMBERS PAYING HALF DUES                                                                       | 90  |
| TOTAL                             | 20 |                                              | 1                                                                                                     |     |