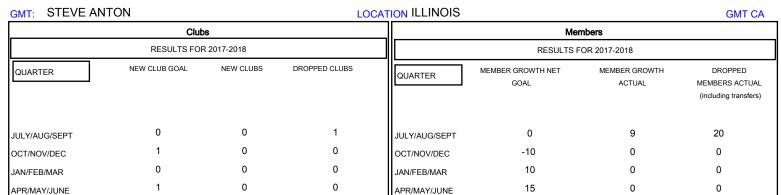

## MONTHLY MEMBERSHIP PROGRESS REPORT

District 1 M

Results as of: 08/31/2017

| DROPPED CLUBS: 1  DROPPED MEMBERS |    | 9 CLUBS OF 64 ADDED 1 OR MORE<br>NEW MEMBERS | GENDER DISTRIBUTION  MALE 1,392 (82.96%)  FEMALE 286 (17.04%)  Women Percentage Fiscal Year Goal: 20% |     |
|-----------------------------------|----|----------------------------------------------|-------------------------------------------------------------------------------------------------------|-----|
| DECEASED                          | 3  | CLICK HERE FOR CUMULATIVE  MEMBERSHIP DATA   | TOTAL FAMILY UNIT MEMBERS                                                                             | 189 |
| CLUB CANCELLED                    | 0  |                                              | 5.0000005055555505000000000000000000000                                                               | 96  |
| OTHER                             | 17 |                                              | FAMILY MEMBERS PAYING HALF DUES                                                                       | 90  |
| TOTAL                             | 20 |                                              | 1                                                                                                     |     |